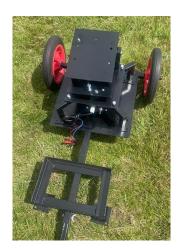

## Step 2 Attach the wobbler kit short legs

Attach the 4 x short legs onto the wobbler kit and nip the clamp bolt hand tight for now.

Step 3
Attach the wobbler kit to the trolley

Mount the wobbler kit onto the trolley and align the predrilled holes. You may need to loosen the clamp bolts to align the holes.

Once you locate 1 x bolt per foot, tighten each foot nut and bolt, then tighen each clamp bolt holding the leg on. Do not over tighten.