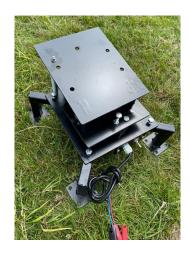

## Step 2 Attach the wobbler kit short legs

Attach the 4 x short legs onto the wobbler kit and nip the clamp bolt hand tight for now.

Step 3
Attach the wobbler kit to the trolley

Mount the wobbler kit onto the trolley and align the predrilled holes. You may need to loosen the clamp bolts to align the holes.

Once you locate 1 x bolt per foot, tighten each foot nut and bolt, then tighen each clamp bolt holding the leg on. Do not over tighten.