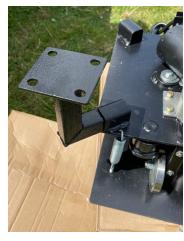

## Step 2 Attach the wobbler kit short legs

Attach the 4 x short legs onto the wobbler kit and nip the clamp bolt hand tight for now.

Step 3
Attach the wobbler kit to the trolley

Mount the wobbler kit onto the trolley and align the predrilled holes. You may need to loosen the clamp bolts to align the holes.

Once you locate 1 x bolt per foot, tighten each foot nut and bolt, then tighen each clamp bolt holding the leg on. Do not over tighten.