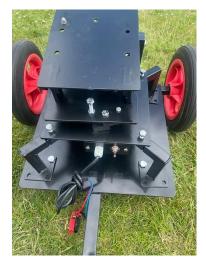

## Step 2 Attach the wobbler kit short legs

Attach the 4 x short legs onto the wobbler kit and nip the clamp bolt hand tight for now.

Step 3
Attach the wobbler kit to the trolley

Mount the wobbler kit onto the trolley and align the predrilled holes. You may need to loosen the clamp bolts to align the holes.

Once you locate 1 x bolt per foot, tighten each foot nut and bolt, then tighen each clamp bolt holding the leg on. Do not over tighten.