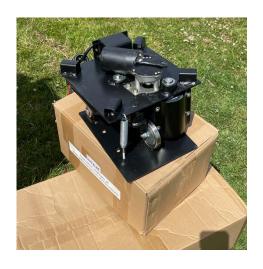

## Step 2 Attach the wobbler kit short legs

Attach the 4 x short legs onto the wobbler kit and nip the clamp bolt hand tight for now.

Step 3
Attach the wobbler kit to the trolley

Mount the wobbler kit onto the trolley and align the predrilled holes. You may need to loosen the clamp bolts to align the holes.