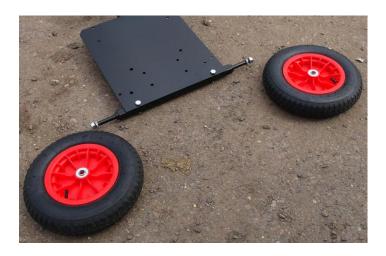

## Step 1 Assemble the trolley

Attach the axle and fasten with the 2 x m10 x 40mm bolt with nylon locking nut.

Slide the 2 x wheels onto the axle and fasten the m22 nylon nut onto the axle end thread.