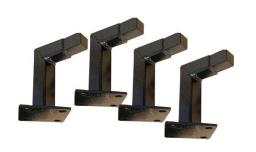

## Step 2 Attach the wobbler kit short legs

Attach the 4 x short legs onto the wobbler kit and nip the clamp bolt hand tight for now.

Step 3
Attach the wobbler kit to the trolley

Mount the wobbler kit onto the trolley and align the predrilled holes. You may need to loosen the clamp bolts to align the holes.