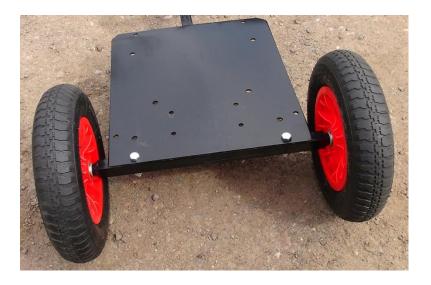

## Step 1 Assemble the trolley

Attach the axle and fasten with the 2 x m10 x 40mm bolt with nylon locking nut.

Slide the 2 x wheels onto the axle and fasten the m22 nylon nut onto the axle end thread.