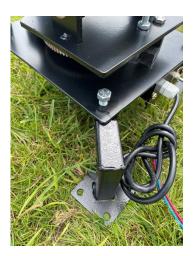

## Step 2 Attach the wobbler kit short legs

Attach the 4 x short legs onto the wobbler kit and nip the clamp bolt hand tight for now.

Step 3
Attach the wobbler kit to the trolley

Mount the wobbler kit onto the trolley and align the predrilled holes. You may need to loosen the clamp bolts to align the holes.

Once you locate 1 x bolt per foot, tighten each foot nut and bolt, then tighen each clamp bolt holding the leg on. Do not over tighten.