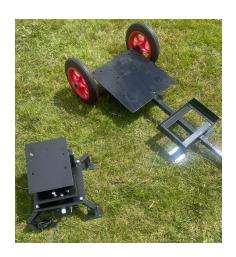

## **Parts list**

4 x Nuts & bolts 4 x M10 x 25mm bolts 4 x nylon locking nuts

2 wheel trolley

4 x Short legs

**Wobbler kit** 

## Step 1 Assemble the trolley

Attach the axle and fasten with the 2 x m10 x 40mm bolt with nylon locking nut.

Slide the 2 x wheels onto the axle and fasten the m22 nylon nut onto the axle end thread.

## Step 2 Attach the wobbler kit short legs

Attach the 4 x short legs onto the wobbler kit and nip the clamp bolt hand tight for now.

Step 3
Attach the wobbler kit to the trolley

Mount the wobbler kit onto the trolley and align the predrilled holes. You may need to loosen the clamp bolts to align the holes.