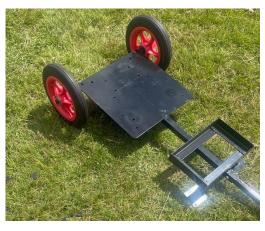

## Step 1 Assemble the trolley

Attach the axle and fasten with the 2 x m10 x 40mm bolt with nylon locking nut.

Slide the 2 x wheels onto the axle and fasten the m22 nylon nut onto the axle end thread.